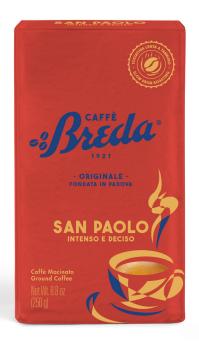

## SAN PAOLO INTENSO E DECISO

The classic taste of original Italian coffee, roasted in the best Italian tradition. Perfect for every moment of the day, Breda San Paolo is a distinct blend studied for those seeking a strong-flavoured coffee. Rich and intense.

**ROAST LEVEL:** Medium

SUGGESTED EXTRACTION: Espresso, Moka Pot, Filter

FLAVOUR

DESCRIPTION: INTENSITY

NOTES OF: Tobacco, Wood, Milk Chocolate

**STORAGE:** - In a dry and cool place

- Keep away from heat sources

- Possibly in a non-transparent jar